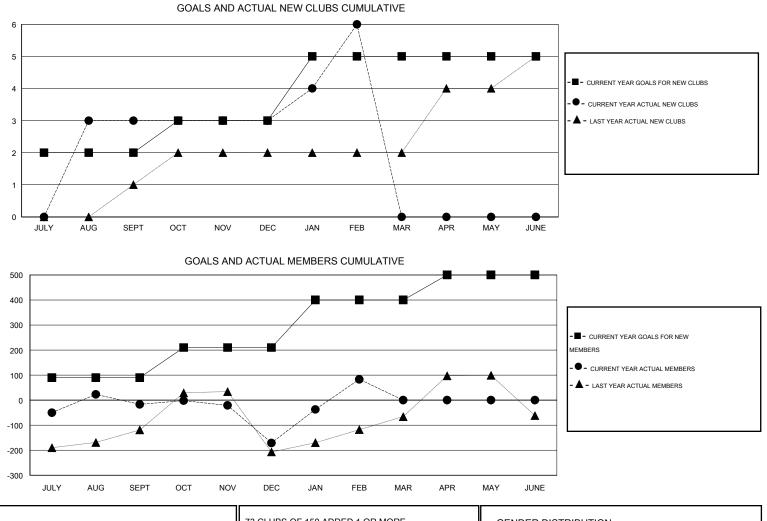

## GMT: M NAGARAJAN

| LOCATION | INDIA |
|----------|-------|
|----------|-------|

| Clubs                 |                  |                     |                            | Members                     |               |                    |                                  |                              |                             |
|-----------------------|------------------|---------------------|----------------------------|-----------------------------|---------------|--------------------|----------------------------------|------------------------------|-----------------------------|
| RESULTS FOR 2013-2014 |                  |                     |                            | RESULTS FOR 2013-2014       |               |                    |                                  |                              |                             |
| QUARTER               | NEW CLUB<br>GOAL | ACTUAL NEW<br>CLUBS | ACTUAL<br>DROPPED<br>CLUBS | ACTUAL NET<br>GAIN/<br>LOSS | QUARTER       | NEW MEMBER<br>GOAL | ACTUAL TOTAL<br>MEMBERS<br>ADDED | ACTUAL<br>DROPPED<br>MEMBERS | ACTUAL NET<br>GAIN/<br>LOSS |
| JULY/AUG/SEPT         | 2                | 3                   | 0                          | 3                           | JULY/AUG/SEPT | 90                 | 214                              | 231                          | -17                         |
| OCT/NOV/DEC           | 1                | 0                   | 3                          | -3                          | OCT/NOV/DEC   | 120                | 90                               | 244                          | -154                        |
| JAN/FEB/MAR           | 2                | 3                   | 0                          | 3                           | JAN/FEB/MAR   | 190                | 296                              | 42                           | 254                         |
| APR/MAY/JUNE          | 0                | 0                   | 0                          | 0                           | APR/MAY/JUNE  | 100                | 0                                | 0                            | 0                           |